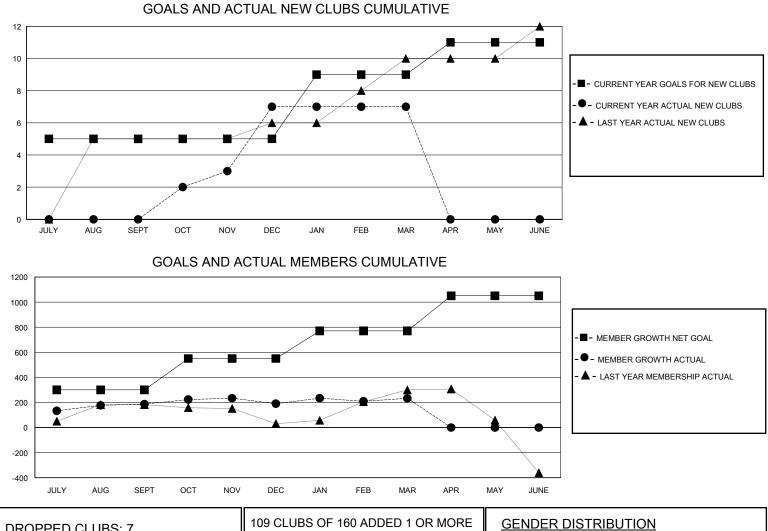

## MONTHLY MEMBERSHIP PROGRESS REPORT

District 318 A

Results as of: 3/31/2024

| GMT:          | LOCATION INDIA |             |               |                       |                        |                         | GMT CA                                             |  |  |
|---------------|----------------|-------------|---------------|-----------------------|------------------------|-------------------------|----------------------------------------------------|--|--|
|               | Club           | )S          |               | Members               |                        |                         |                                                    |  |  |
|               | RESULTS FOR    | R 2023-2024 |               | RESULTS FOR 2023-2024 |                        |                         |                                                    |  |  |
| QUARTER       | NEW CLUB GOAL  | NEW CLUBS   | DROPPED CLUBS | QUARTER               | BER GROWTH NET<br>GOAL | MEMBER GROWTH<br>ACTUAL | DROPPED<br>MEMBERS ACTUAL<br>(including transfers) |  |  |
| JULY/AUG/SEPT | 5              | 0           | 1             | JULY/AUG/SEPT         | 300                    | 308                     | 96                                                 |  |  |
| OCT/NOV/DEC   | 0              | 7           | 3             | OCT/NOV/DEC           | 250                    | 267                     | 252                                                |  |  |
| JAN/FEB/MAR   | 4              | 0           | 3             | JAN/FEB/MAR           | 220                    | 148                     | 92                                                 |  |  |
| APR/MAY/JUNE  | 2              | 0           | 0             | APR/MAY/JUNE          | 280                    | 0                       | 0                                                  |  |  |
|               |                |             |               |                       |                        |                         |                                                    |  |  |

| DROPPED CLUBS: 7  |     | 109 CLUBS OF 160 ADDED 1 OR MORE | GENDER DISTRIBUTION        |                |       |
|-------------------|-----|----------------------------------|----------------------------|----------------|-------|
|                   |     | NEW MEMBERS                      | MALE                       | 3,367 (75.61%) |       |
|                   |     |                                  | FEMALE                     | 1,085 (24.37%) |       |
| DROPPED MEMBERS   |     |                                  |                            |                |       |
| DECEASED          | 21  | CLICK HERE FOR CUMULATIVE        | TOTAL FAMILY UNIT MEMBERS  |                | 1,762 |
| CLUB CANCELLED 99 |     | MEMBERSHIP DATA                  |                            |                | 020   |
| OTHER             | 320 |                                  | FAMILY MEMBERS PAYING HALF |                | 938   |
| TOTAL             | 440 |                                  |                            |                |       |